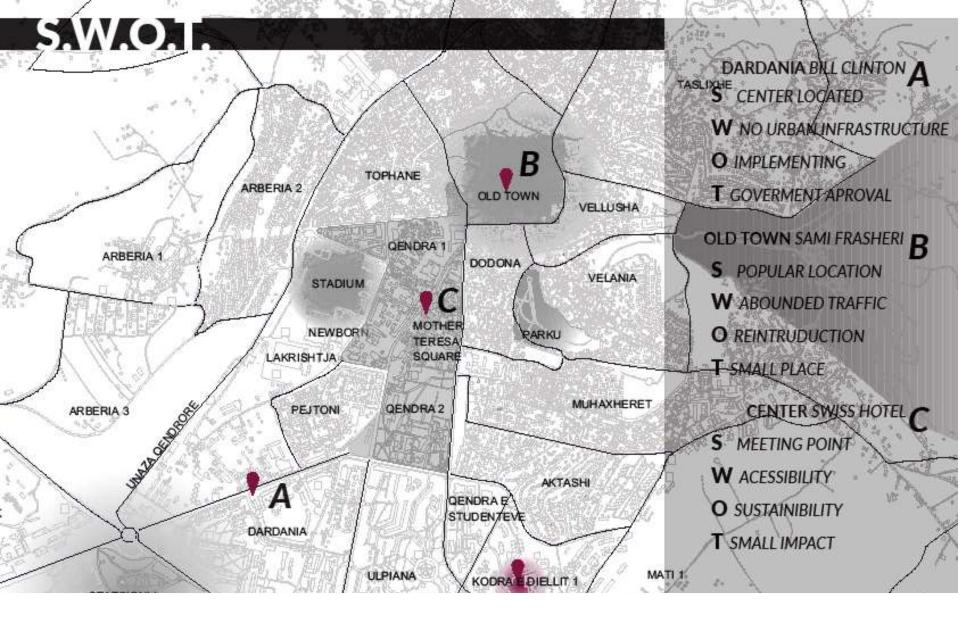

# S.W.O.T.

#### **S**TRENGTH

- -GOOD LOCATION
- -RESIDENTAL AREA
- -URBAN SURROUNDING

#### **W**EAKNESS

- -SECURITY
- -NO URBAN INFRASTRUCTURE
- -CHILDREN SAFETY

#### **OPPORTUNITY**

- -LIGHT
- -TRASHBIN
- -BENCH
- -TREES
- -CHILDREN GAMES

#### THREAT

-WHATE EVER WE DO IS GO-ING TO MAKE A CHANGE AND MAKE IT BETTER