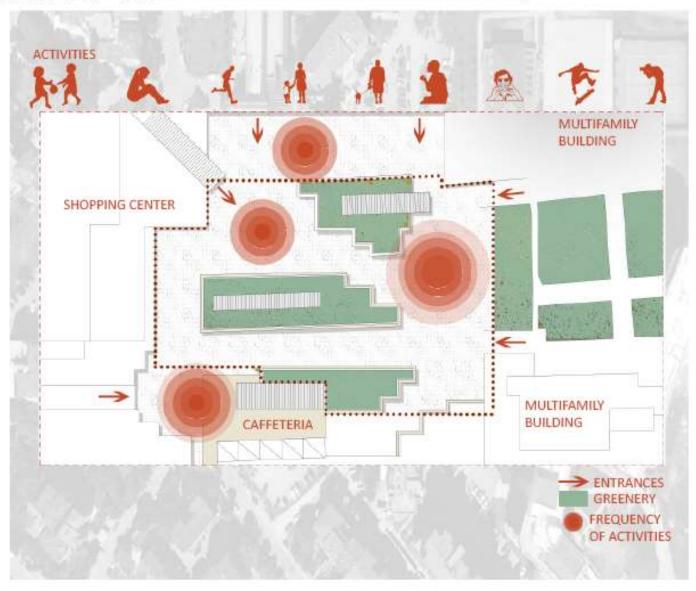

# RETURNING

DASTID ALEKSANDRA DARKO BEHAR AGRON ALBESA ERZA DRILON DION EGZON AMER

# **PUBLIC**



# RETURNING PUBLIC?



HOW CAN WE RETURN PUBLIC?



SURVEY





# S.W.O.T.

















#### **S**TRENGTH

- -GOOD LOCATION
- -RESIDENTAL AREA
- -URBAN SURROUNDING

#### **W**EAKNESS

- -SECURITY
- -NO URBAN INFRASTRUCTURE
- -CHILDREN SAFETY

#### **OPPORTUNITY**

- -LIGHT
- -TRASHBIN
- -BENCH
- -TREES
- -CHILDREN GAMES

#### THREAT

-WHATE EVER WE DO IS GO-ING TO MAKE A CHANGE AND MAKE IT BETTER

### MAIN DISADVANTAGES

**NO SHADOW** 



**OTHER BENCHES** 



**NO LIGHTS** 



**NO TRASH BINS** 



CENTRAL BENCH



DAMAGED WALLS



WHY WE CHOSE TO SOLVE THESE DISADVANTAGES?

# ACTIVITIES



# DESIGN PROPOSALS



PUBLIC LIVINGROOM



URBAN CUBE FURNITURE



**GREEN BENCH** 

# DESIGN PROPOSALS



**NEW MEETS OLD** 



WOOD REHABILITATION

# SOLUTIONS

### **TREE**

SHADOW





BENCH

COMFORTABLESHING





LIGHT

SAFETY





AVOID NOISE





RETURNING PUBLIC





**USED AT NIGHT** 













RENOVATED "SUNNY HILL" PLAZA