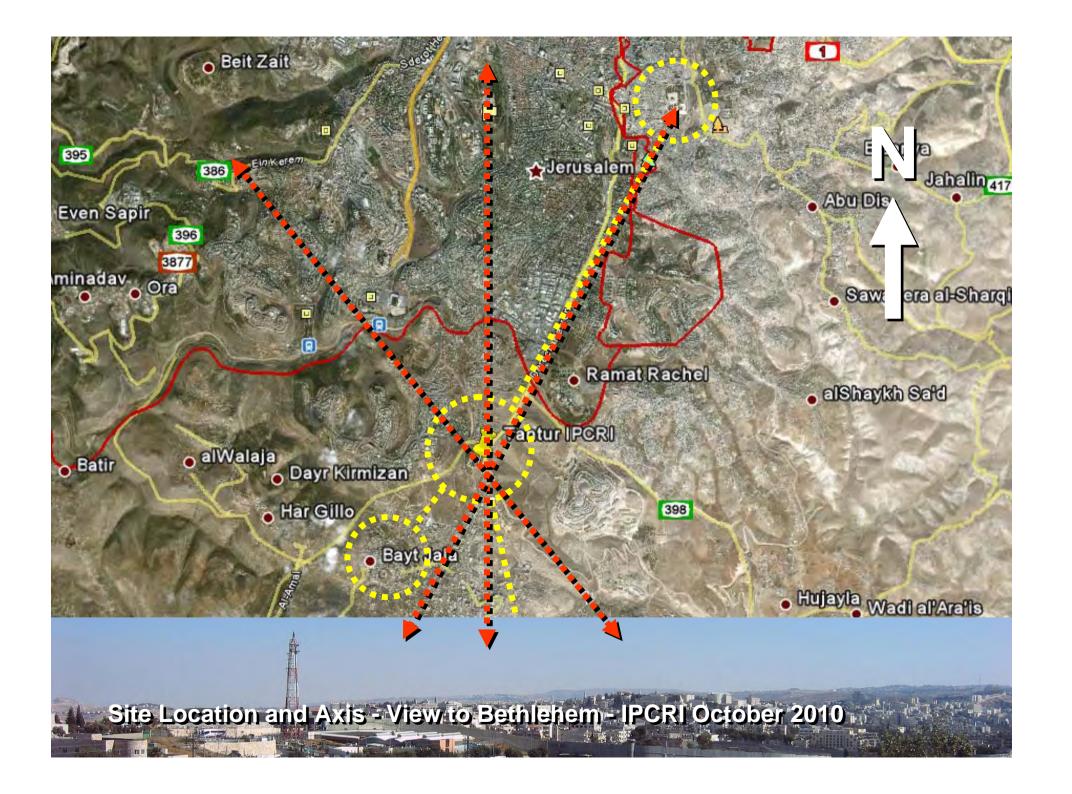

## ECOVEEK 2000... habits change ... climate change

פורום :: ΦΟΡΟΥΜ :: בורום :: ΦΟΡΟΥΜ :: פורום אורום :: ΦΟΡΟΥΜ :: פורום בייטו

IPCRI Conference, Beit Jala: October 22-23, 2010