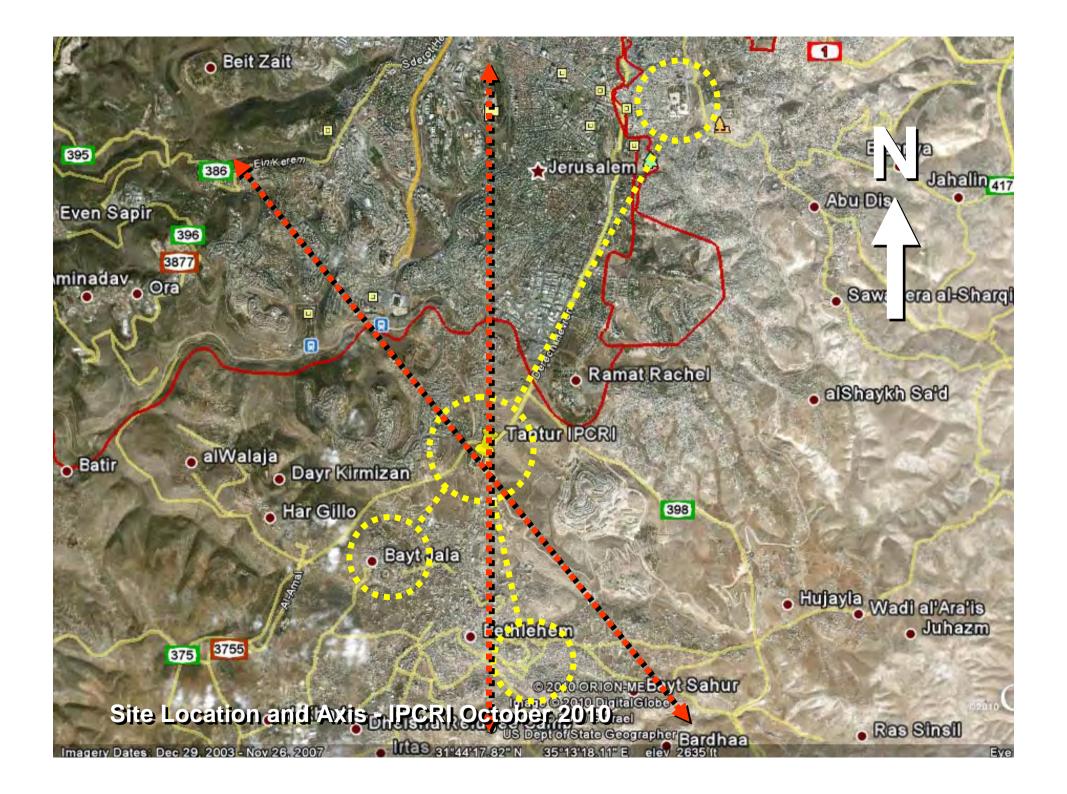

## ECOVEEK 2000... habits change ... climate change

פורום :: ΦΟΡΟΥΜ :: בורום :: ΦΟΡΟΥΜ :: פורום אורום :: ΦΟΡΟΥΜ :: פורום בייטו

IPCRI Conference, Beit Jala: October 22-23, 2010