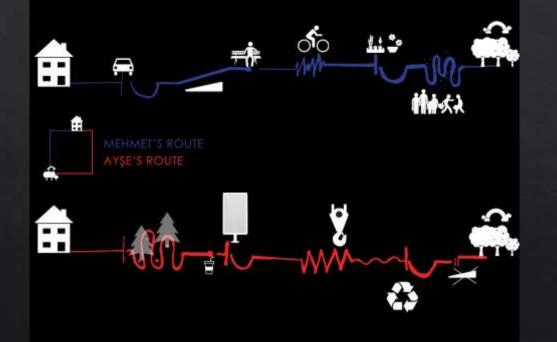

#### WALKABILITY IN GOZTEPE

W6



HEALTH People in walkable places weight 3-5 kg less.

## HAPPINESS

Walkable neighborhoods make you happier.

# SAVING

Cars are the 2nd largest household expense.



Your feet are zero pollution transportation machines.

ENVIRONMENT 82% of CO2 emissions are from car fuels.



1 point of Walk Score is worth\$3K in home value.

### SO, WHAT ABOUT GOZTEPE





#### CONSTRUNCTION SITE



CONSTRUNCTION SITE





STREET VENDOR OBSTACLE









Mapping of Goztepe



















#### TWO DIFFERENT SCENARIO BASED ON





#### MEHMET AMCA

AYŞE ABLA





## Thank you 🙂

SEVCAN ŞÜKRÜOĞLU HALİDE ESER İREM YILDIRIM CANSU GAYTANCIOĞLU İLKE ŞENTÜRK