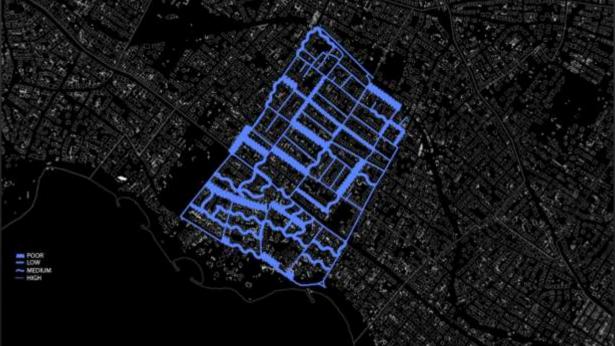

#### WALKABILITY IN GOZTEPE

W6



HEALTH People in walkable places weight 3-5 kg less.

## HAPPINESS

Walkable neighborhoods make you happier.

# SAVING

Cars are the 2nd largest household expense.



Your feet are zero pollution transportation machines.

ENVIRONMENT 82% of CO2 emissions are from car fuels.



1 point of Walk Score is worth\$3K in home value.

### SO, WHAT ABOUT GOZTEPE





#### CONSTRUNCTION SITE



CONSTRUNCTION SITE





STREET VENDOR OBSTACLE









Mapping of Goztepe



















#### TWO DIFFERENT SCENARIO BASED ON





#### MEHMET AMCA

AYŞE ABLA





## Thank you 🙂

SEVCAN ŞÜKRÜOĞLU HALİDE ESER İREM YILDIRIM CANSU GAYTANCIOĞLU İLKE ŞENTÜRK