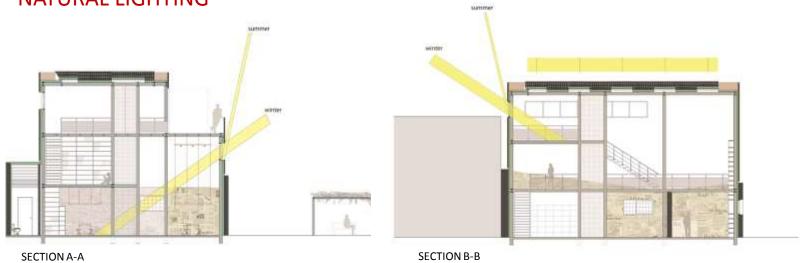

W1

# Bioclimatic Refurbishment of an Old Storehouse to an Up.Re.Info Center

#### **ZEREFOS TESSAS** ARCHITECTS

Alexandridi Myrsini Chadio Konstanza Kounas Faidon Malapani Eleanna Maragkoudaki Athilena Mountanea Kyriaki

Workshop leaders: Stelios Zerefos

**Christos Tessas** 

Danai Frantzi - Gounari

Intern student: Lazou Alexia



## Academia Platonos



















**EXISTING BUILDING** 























PLAN ANALYSIS



**PROGRAMME** 

\*\*

INFO



LIBRARY



WORKSHOPS



**EXHIBITION AREA** 



CAFE



TOILETES



RECYCLING AREA

PLAN ANALYSIS



#### PROGRAMME



INFO



LIBRARY



WORKSHOPS



EXHIBITION AREA



CAFE



TOILETES



RECYCLING AREA

### **PLAN ANALYSIS**







#### **ELEVATIONS**



#### SOUTHWEST









# NATURAL LIGHTING



#### **VENTILATION**