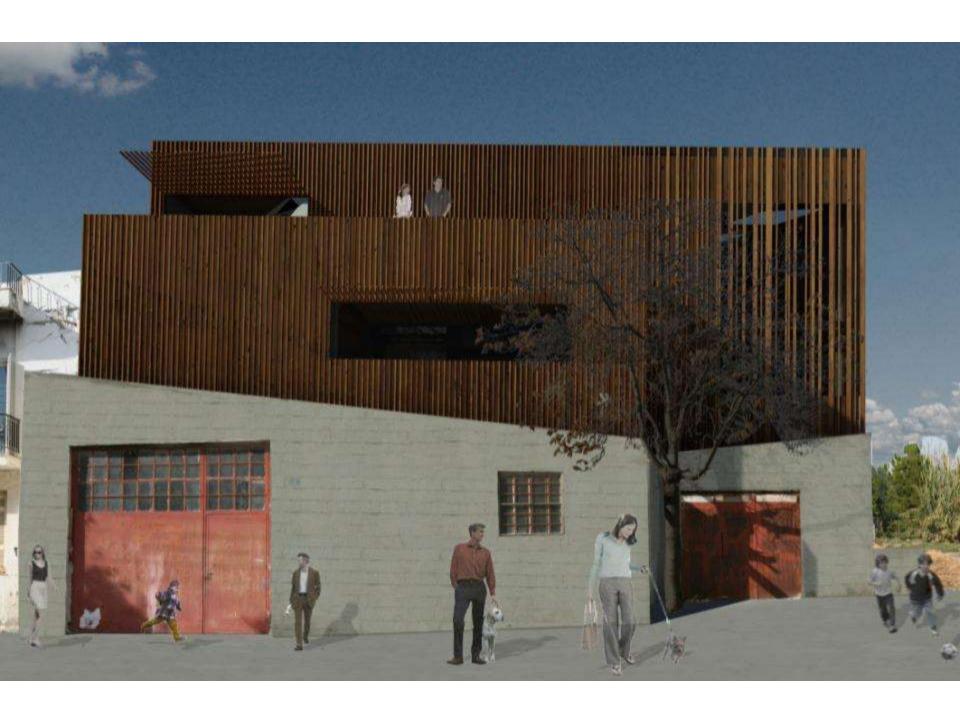

W1

# Bioclimatic Refurbishment of an Old Storehouse to an Up.Re.Info Center

#### **ZEREFOS TESSAS** ARCHITECTS

Alexandridi Myrsini Chadio Konstanza Kounas Faidon Malapani Eleanna Maragkoudaki Athilena Mountanea Kyriaki

Workshop leaders: Stelios Zerefos

**Christos Tessas** 

Danai Frantzi - Gounari

Intern student: Lazou Alexia



## Academia Platonos



















**EXISTING BUILDING** 























PLAN ANALYSIS



**PROGRAMME** 

\*\*

INFO



LIBRARY



WORKSHOPS



**EXHIBITION AREA** 



CAFE



TOILETES



RECYCLING AREA

PLAN ANALYSIS



#### PROGRAMME



INFO



LIBRARY



WORKSHOPS



EXHIBITION AREA



CAFE



TOILETES



RECYCLING AREA

### **PLAN ANALYSIS**







#### **ELEVATIONS**



#### SOUTHWEST









# NATURAL LIGHTING



#### **VENTILATION**