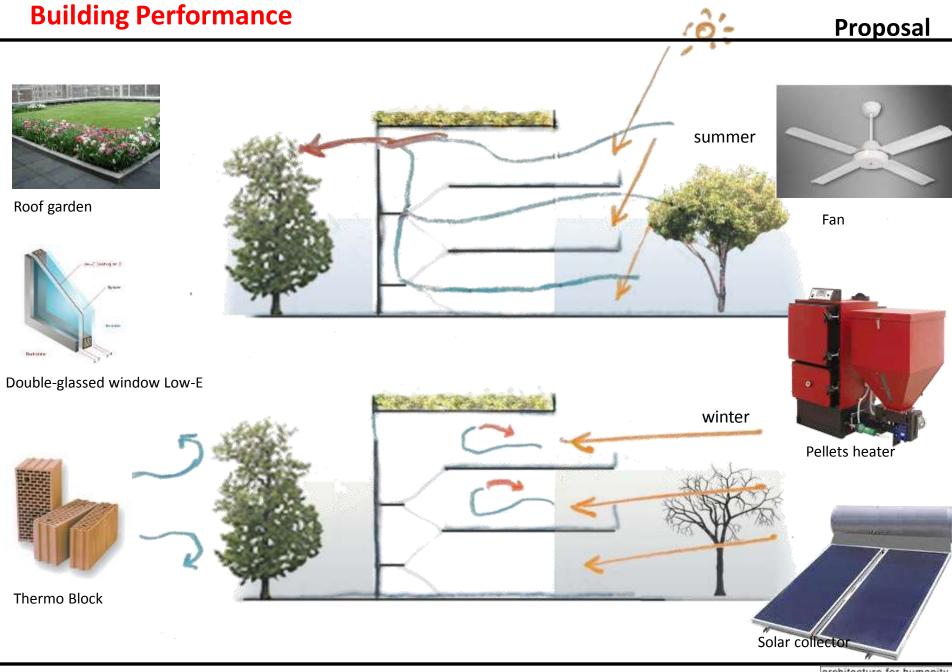

### Surrounding buildings

make traffic easier

creating a net of green spaces

connecting green spaces

design multiple residences

bringing more people in the area

sustainability in various scales

a park for the community