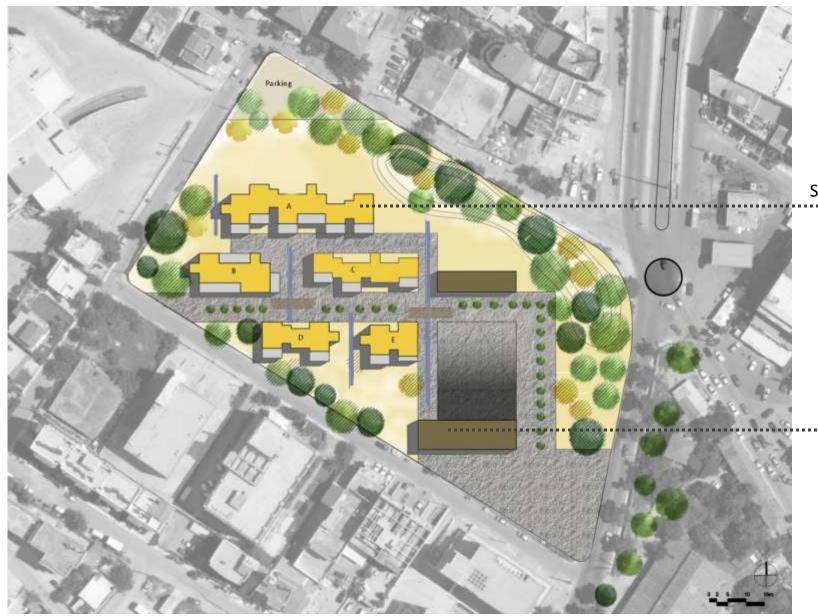

Social housing

Public buildings

architecture for humanity

→ √ HENG - 4

Block A Block B 2<sup>nd</sup> floor 1st floor ground floor

General view of the public space

111

Community road