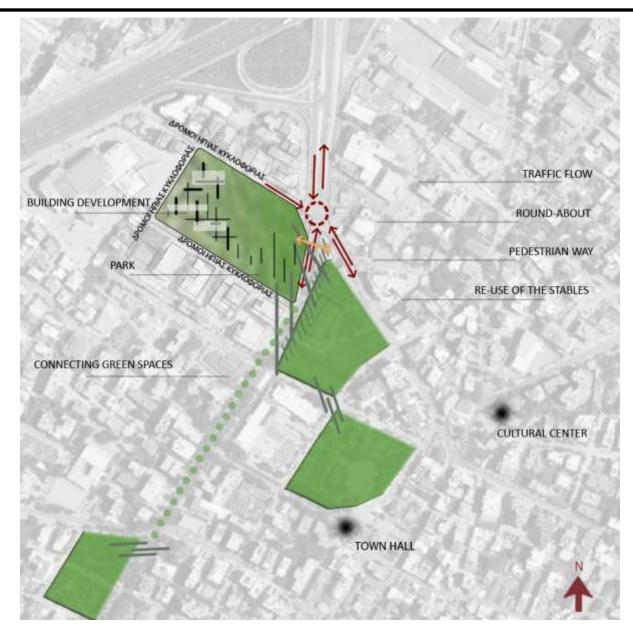

### Surrounding buildings

make traffic easier

creating a net of green spaces

connecting green spaces

design multiple residences

bringing more people in the area

sustainability in various scales

a park for the community