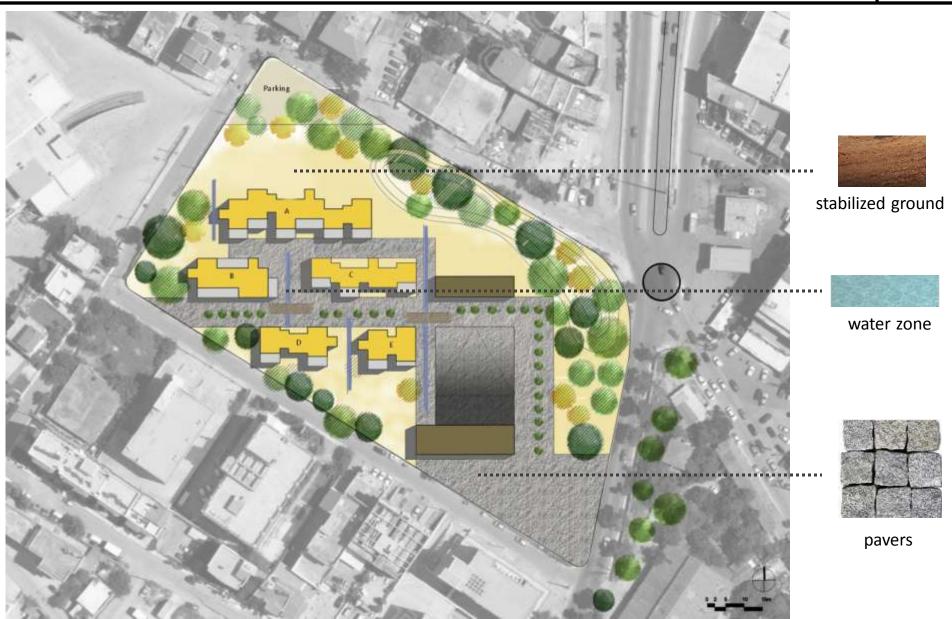

Social housing

Public buildings

architecture for humanity

→ √ HENG - 4

Block A Block B 2<sup>nd</sup> floor 1st floor ground floor

General view of the public space

111

Community road