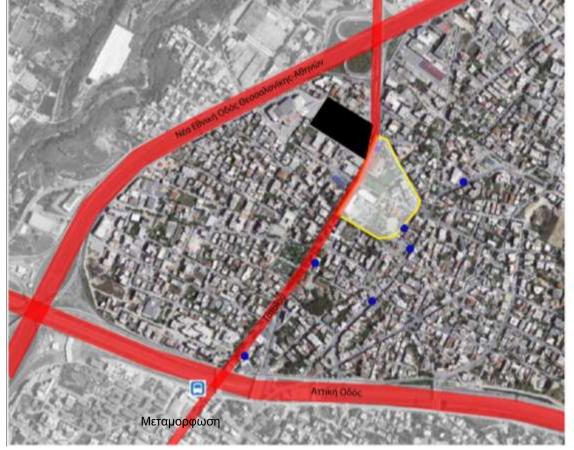

#### Main highways and routes

- intense borders, isolating the area
- heavy traffic sound pollution

#### Access

- •Easy access by private vehicle
- •Easy access by mass transportation
- •Difficult pedestrian circulation
- Lack of parking spaces

#### **LEGEND**

main highways and routes suburbian train station

bus station

site

local center

**Activities** 

Site