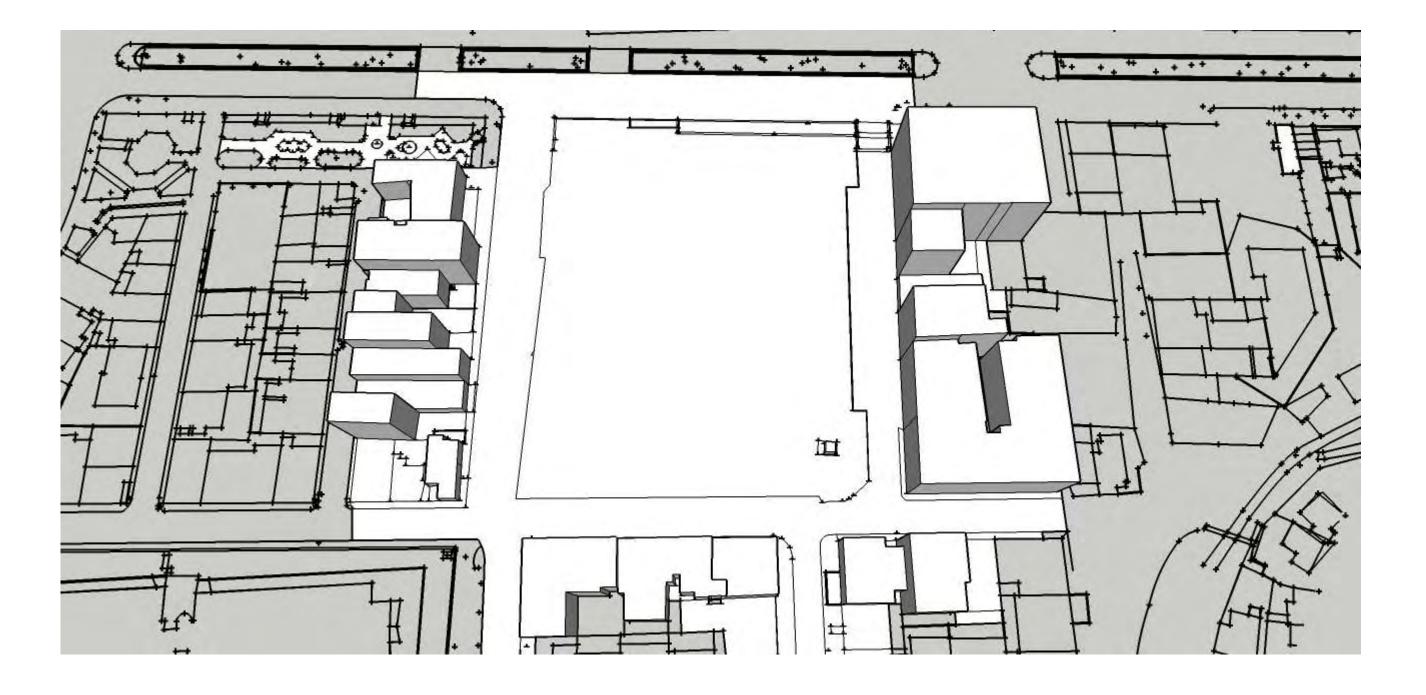

Road

Road-Limit

University. School of Agriculture Neighborhood

> New Community Park

plot size ~8.000 sq.m.

Aristotelous square

or

Kaftatzoglio football stadium

Movements\_Conectivity

|   |   |   | idis+ |
|---|---|---|-------|
| П | Π | 2 | loxic |
|   |   |   | Ğ     |

The hidden vineyard - Plan

|   |   | adis+ |
|---|---|-------|
| Π | п | doxid |

2012. Mable ch