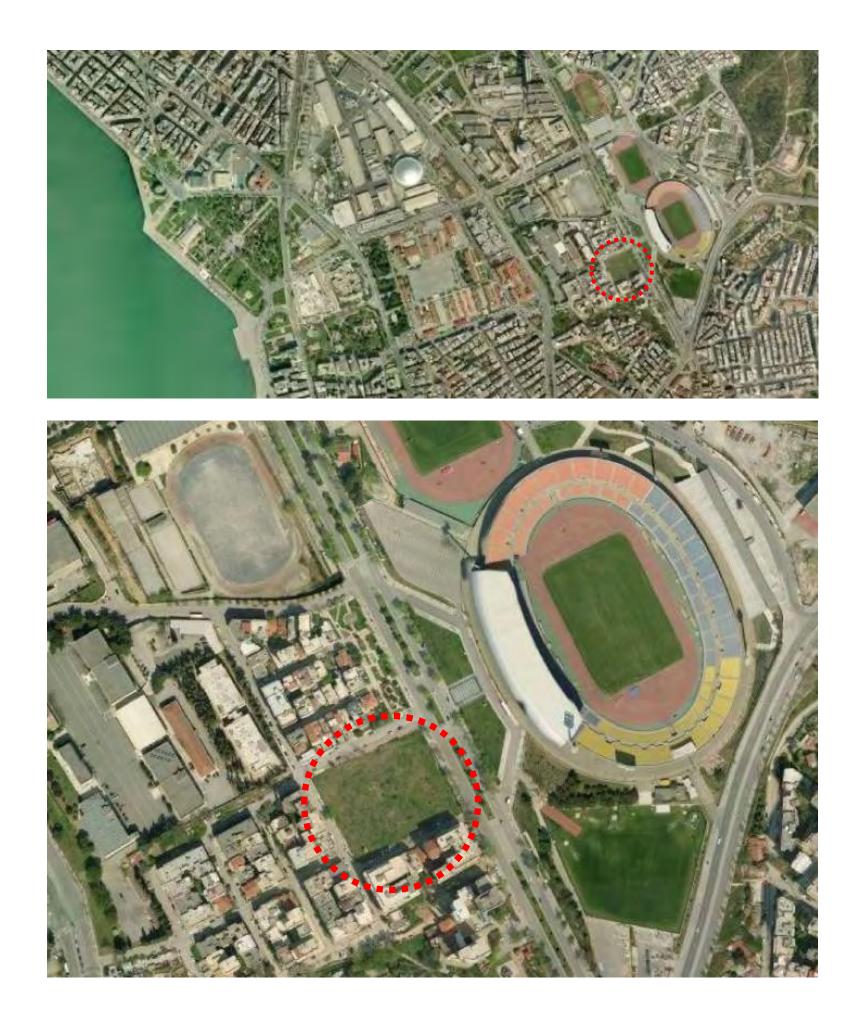

Ampelonas\_the hidden vineyard

Location – Thessaloniki- opposite kautatzoglio stadium

2012 ... habits change invest of non-

Analysis \_ neighborhood

GREEN ECOWEEK ... 90 2012 - Nables change Inverte change

Road

Road-Limit

University. School of Agriculture Neighborhood

> New Community Park

plot size ~8.000 sq.m.

Aristotelous square

or

Kaftatzoglio football stadium