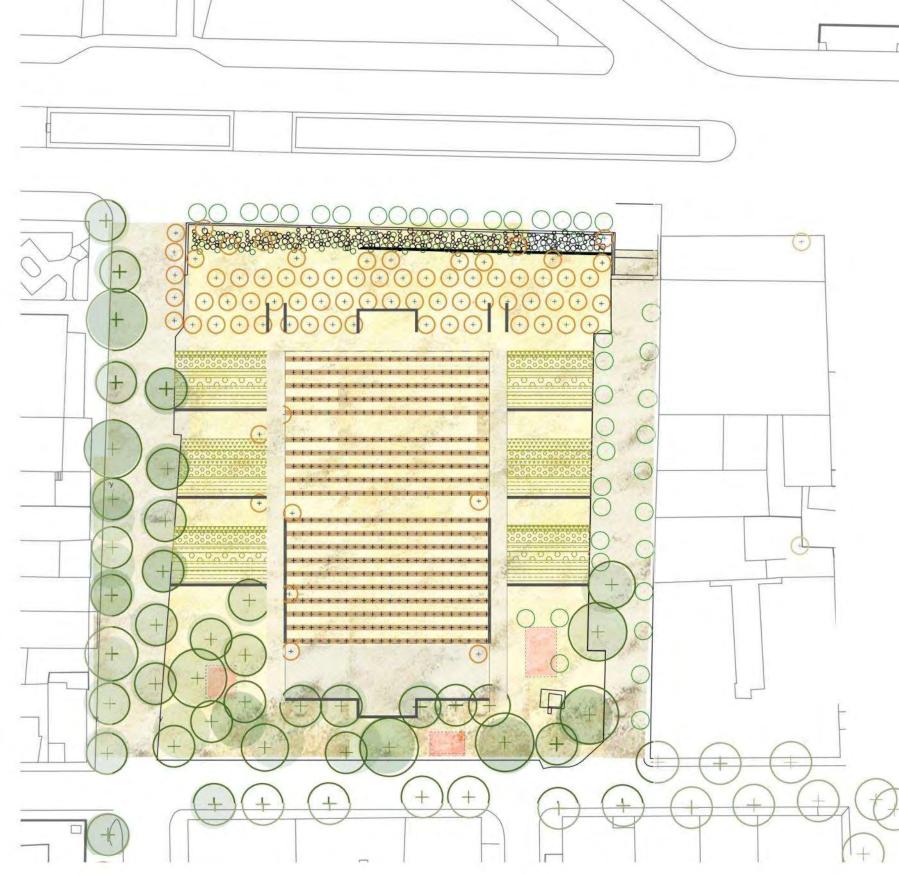

Ampelonas\_the hidden vineyard









Location – Thessaloniki- opposite kautatzoglio stadium



2012 ... habits change invest of non-



Analysis \_ neighborhood



GREEN ECOWEEK ... 90 2012 - Nables change Inverte change

Road

Road-Limit

University. School of Agriculture Neighborhood

> New Community Park



plot size ~8.000 sq.m.



Aristotelous square

or



Kaftatzoglio football stadium

Analysis \_ scale







Sun shadow analysis – Ampelonas overview











WE 5 Y 2012...habits cha









March







Planting Diagram







Planting protection\_ Controlled access space-Low fencing





| <b>[</b> ] |  |
|------------|--|
|            |  |



Movements\_Conectivity

|   |   |   | idis+ |
|---|---|---|-------|
| П | Π | 2 | loxic |
|   |   |   | Ğ     |





The hidden vineyard - Plan

|   |   | adis+ |
|---|---|-------|
| Π | п | doxid |

2012. Mable ch



1 5 10 20m





## The hidden vineyard - view