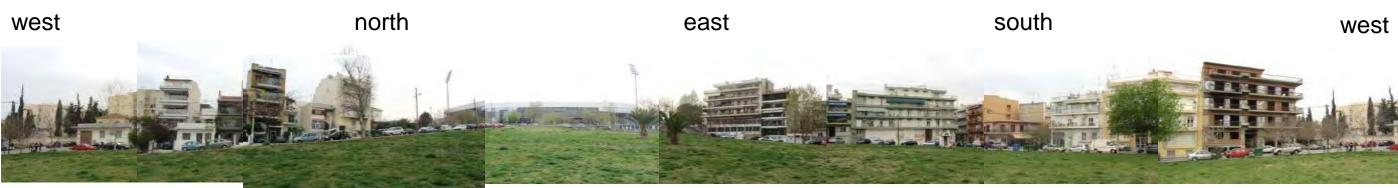

Ampelonas\_the hidden vineyard









Location – Thessaloniki- opposite kautatzoglio stadium



2012 ... habits change invest of non-



Analysis \_ neighborhood



GREEN ECOWEEK ... 90 2012 - Nables change Inverte change

Road

Road-Limit

University. School of Agriculture Neighborhood

> New Community Park



plot size ~8.000 sq.m.



Aristotelous square

or



Kaftatzoglio football stadium

Analysis \_ scale







Sun shadow analysis – Ampelonas overview











WE 5 Y 2012...habits cha









March







Planting Diagram







Planting protection\_ Controlled access space-Low fencing





| <b>[</b> ] |  |
|------------|--|
|            |  |



Movements\_Conectivity

|   |   |   | idis+ |
|---|---|---|-------|
| П | Π | 2 | loxic |
|   |   |   | Ğ     |





The hidden vineyard - Plan

|   |   | adis+ |
|---|---|-------|
| Π | п | doxid |

2012. Mable ch



1 5 10 20m





## The hidden vineyard - view