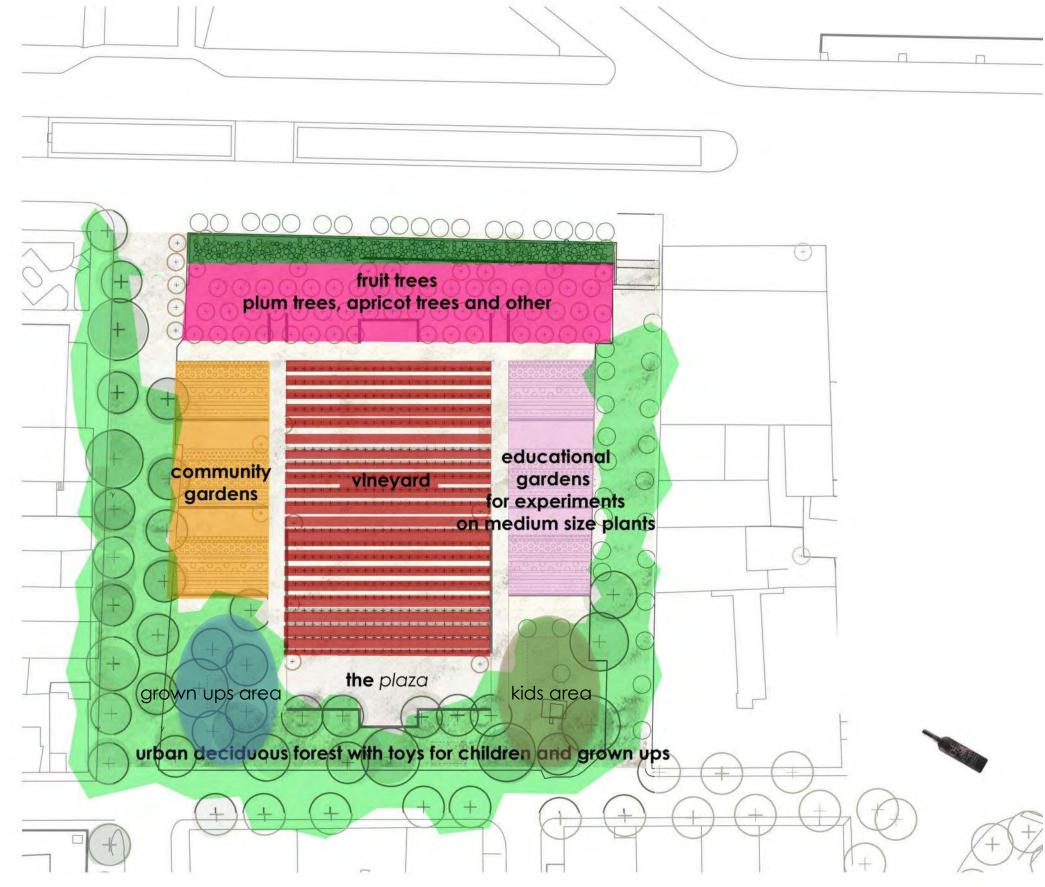

Ampelonas\_the hidden vineyard

Location – Thessaloniki- opposite kautatzoglio stadium

2012 ... habits change invest of non-

Analysis \_ neighborhood

GREEN ECOWEEK ... 90 2012 - Nables change Inverte change

Road

Road-Limit

University. School of Agriculture Neighborhood

> New Community Park

plot size ~8.000 sq.m.

Aristotelous square

or

Kaftatzoglio football stadium