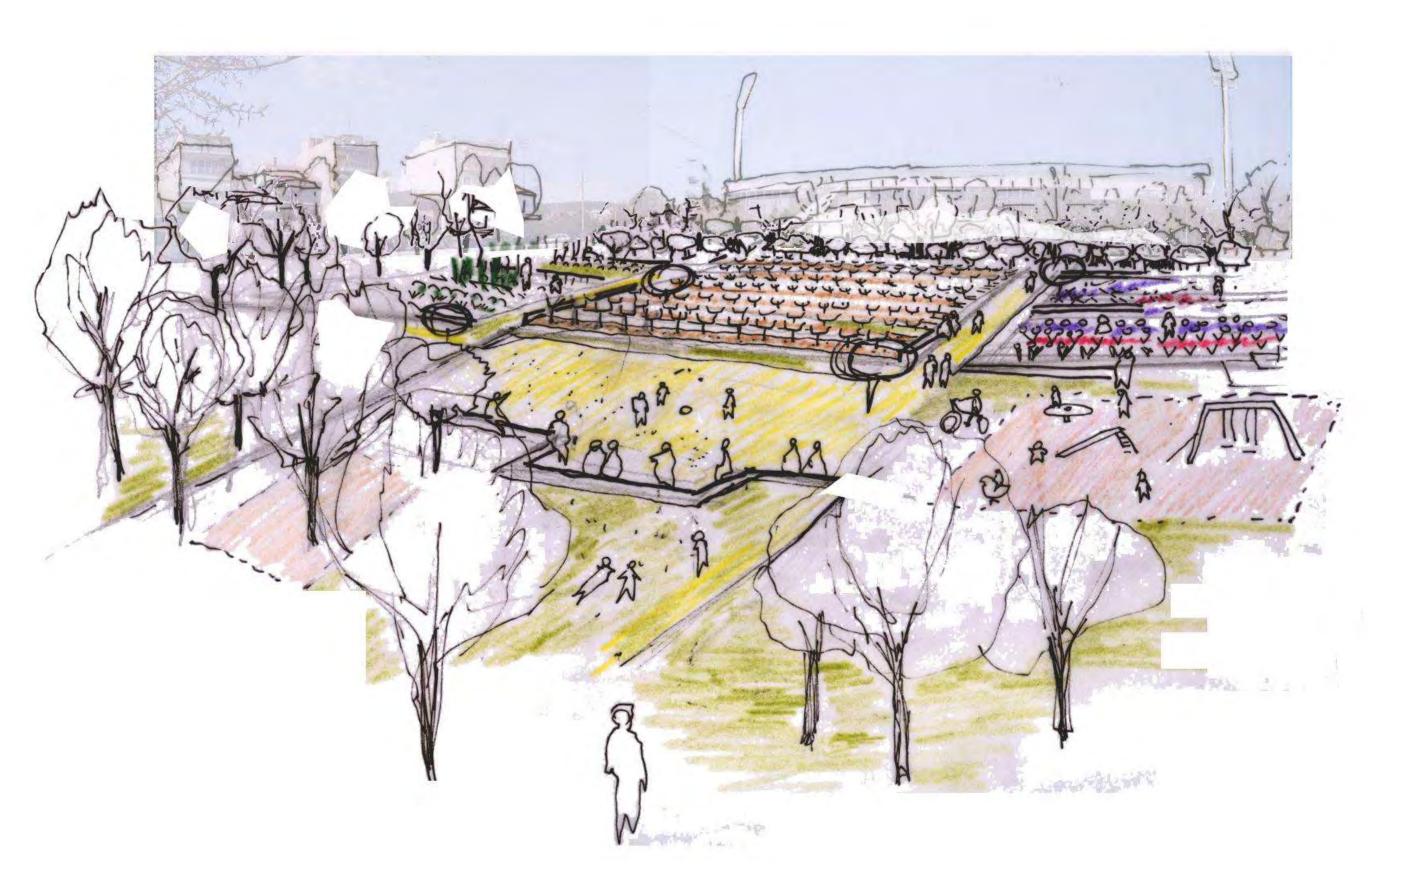

012 ... habits change invest of non-



Analysis \_ neighborhood



GREEN ECOWEEK ... 90 2012 - Nables change Inverte change

Road

Road-Limit

University. School of Agriculture Neighborhood

> New Community Park



plot size ~8.000 sq.m.



Aristotelous square

or



Kaftatzoglio football stadium

Analysis \_ scale







Sun shadow analysis – Ampelonas overview











WE 5 Y 2012...habits cha









March







Planting Diagram







Planting protection\_ Controlled access space-Low fencing





| <b>[</b> ] |  |
|------------|--|
|            |  |



Movements\_Conectivity

|   |   |   | idis+ |
|---|---|---|-------|
| П | Π | 2 | loxic |
|   |   |   | Ğ     |





The hidden vineyard - Plan

|   |   | adis+ |
|---|---|-------|
| Π | п | doxid |

2012. Mable ch



1 5 10 20m





## The hidden vineyard - view