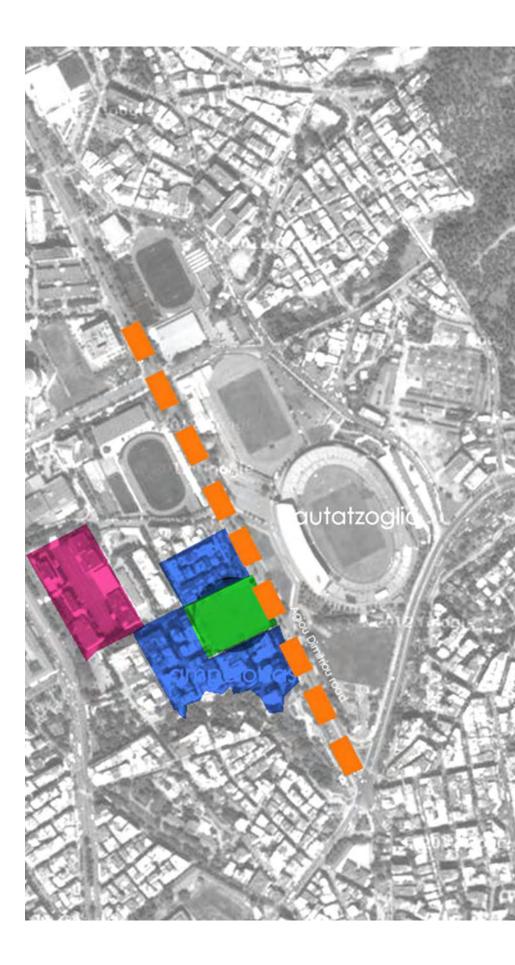

Road

Road-Limit

University. School of Agriculture Neighborhood

> New Community Park

plot size ~8.000 sq.m.

Aristotelous square

or

Kaftatzoglio football stadium

Movements\_Conectivity

|   |   |   | idis+ |
|---|---|---|-------|
| П | Π | 2 | loxic |
|   |   |   | Ğ     |

The hidden vineyard - Plan

|   |   | adis+ |
|---|---|-------|
| Π | п | doxid |

2012. Mable ch