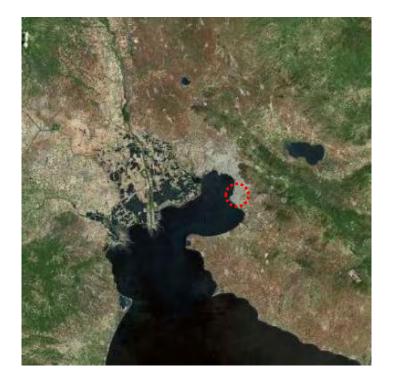

Ampelonas\_the hidden vineyard

Location – Thessaloniki- opposite kautatzoglio stadium

2012 ... habits change invest of non-

Analysis \_ neighborhood

GREEN ECOWEEK ... 90 2012 - Nables change Inverte change

Road

Road-Limit

University. School of Agriculture Neighborhood

> New Community Park

plot size ~8.000 sq.m.

Aristotelous square

or

Kaftatzoglio football stadium