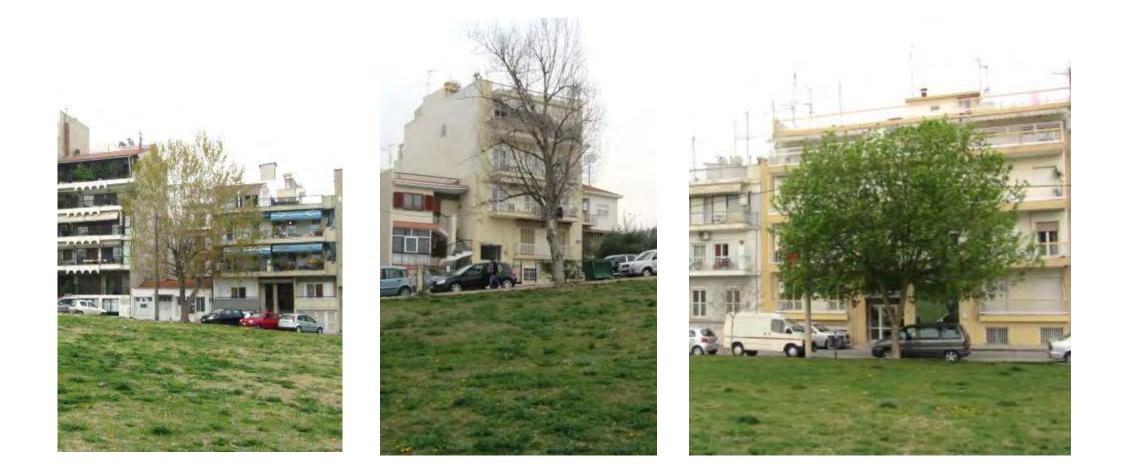

Ampelonas\_the hidden vineyard









Location – Thessaloniki- opposite kautatzoglio stadium



2012 ... habits change invest of non-



Analysis \_ neighborhood



GREEN ECOWEEK ... 90 2012 - Nables change Inverte change

Road

Road-Limit

University. School of Agriculture Neighborhood

> New Community Park



plot size ~8.000 sq.m.



Aristotelous square

or



Kaftatzoglio football stadium

Analysis \_ scale







Sun shadow analysis – Ampelonas overview











WE 5 Y 2012...habits cha









March







Planting Diagram







Planting protection\_ Controlled access space-Low fencing





| <b>[</b> ] |  |
|------------|--|
|            |  |



Movements\_Conectivity

|   |   |   | idis+ |
|---|---|---|-------|
| П | Π | 2 | loxic |
|   |   |   | Ğ     |





The hidden vineyard - Plan

|   |   | adis+ |
|---|---|-------|
| Π | п | doxid |

2012. Mable ch



1 5 10 20m





## The hidden vineyard - view