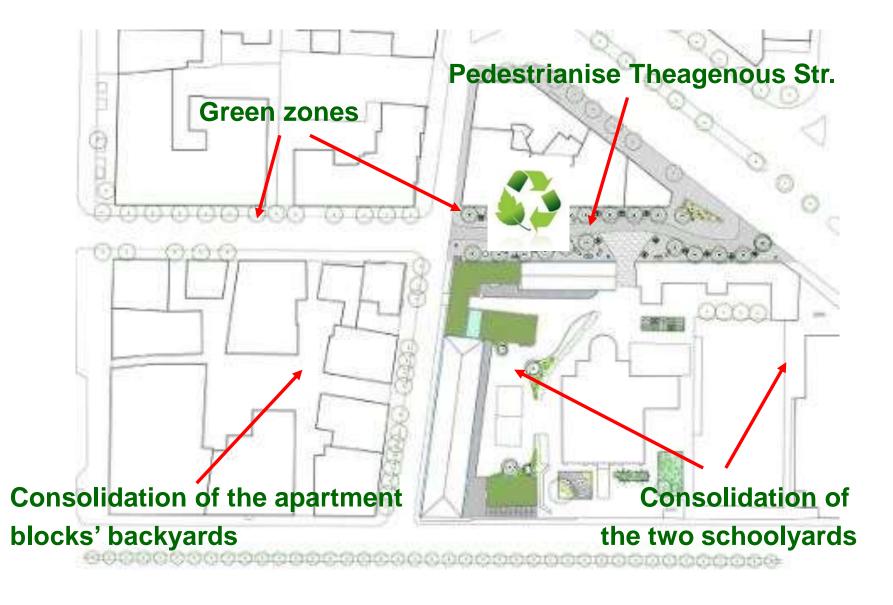

amin Gill | BioRegional Consulting Ltd

### Workshop Group:

- Axamidou Eleni
- Barmpero Eirini Irakleitsa-Gaia
- Bizeli Contantina
- Gkonou Maria
- Kouinoglou Despoina
- Kresteniti Angeliki
- Lykantidou Maria

- Papadopoulos Avraam
- Parcharidou Galini
- Patroni Eleni
- Spyridonos Evgainia
- Toursoglou Papalexandridou Danai
- Tsiga Aglaia
- Zoumas Konstantinos

### **Happy Green School and Community**



### **Area Status**

#### No green areas

#### No free open space



#### **Heavy traffic**



### No crosswalks



### **Old buildings**



## **School status**

#### Inadequate ventilation

#### Inadequate lighting

#### **Small classrooms**



Heavy noise from the yard



#### No insulation

#### No green/sitting areas







### **Future Plan \*School**



### **Future Plan \*Area**



## **3D views**

#### **Before**











## **3D views**

### **Green Roof / PV panels**





## **3D views**



#### Before

### After

## **Community Activities**

### Recycling

### Compost

**Experimental garden** 

### **Educational Workshops**



# Thank you for your attention..



####