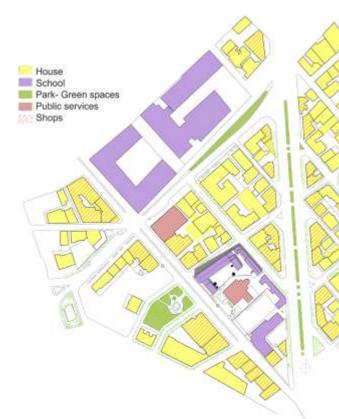

### **Area Status**

#### No green areas

#### No free open space

#### **Heavy traffic**

### No crosswalks

### **Old buildings**