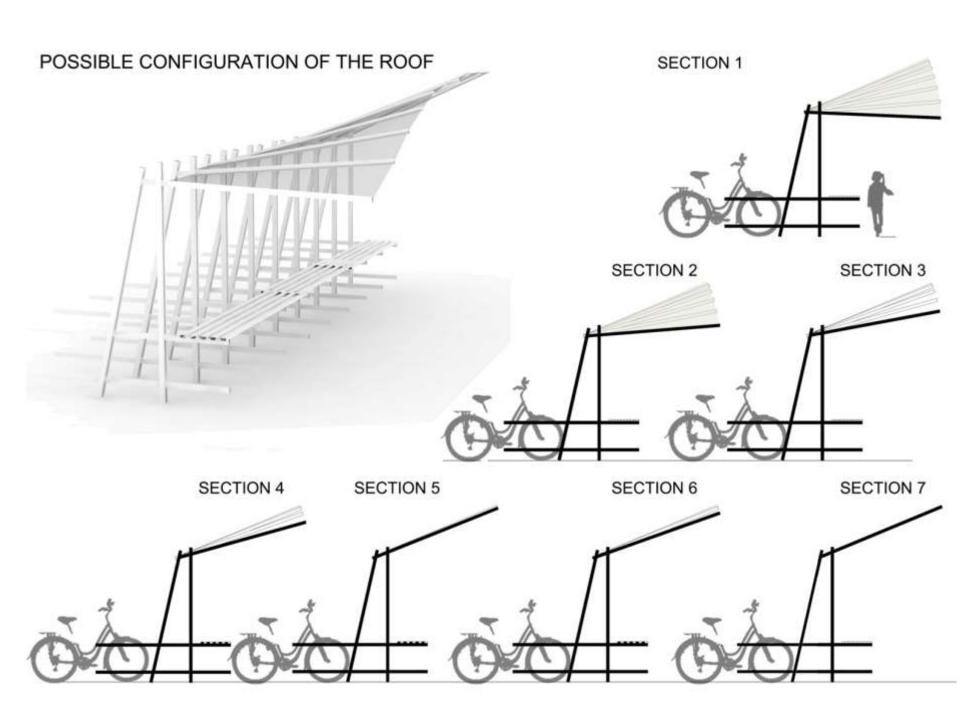

## Social Bikesharing



Gulendam Kalkan, Sara Zinni, Flavia Salvati, Khatarina Bolle, Thomas Burghart, Tristan Emig, Bradford Hoerth,
Methap Leyla Turanalp, Angela Porfilio, Andrea Giglio, Elena Ciancio, Immacolata Polito, Giuliano Galluccio, Mario Leal
workshop leaders: Dan Price, Paolo Cascone, Elena Barthel
in collaboration with: arch. Simone Ferretti, doct. Giorgio Scavino,
AeV architetti, arch. Elisabetta Corvino, Parrocchia Sant' Anastasia-Roma
in consultation with: eng. Alessandro Fuschiotto Roma Servizi per la Mobilità,
eng. Marco Contadini Environmental Policies Department-Roma Capitale



























rome september 2011

naples september 2012