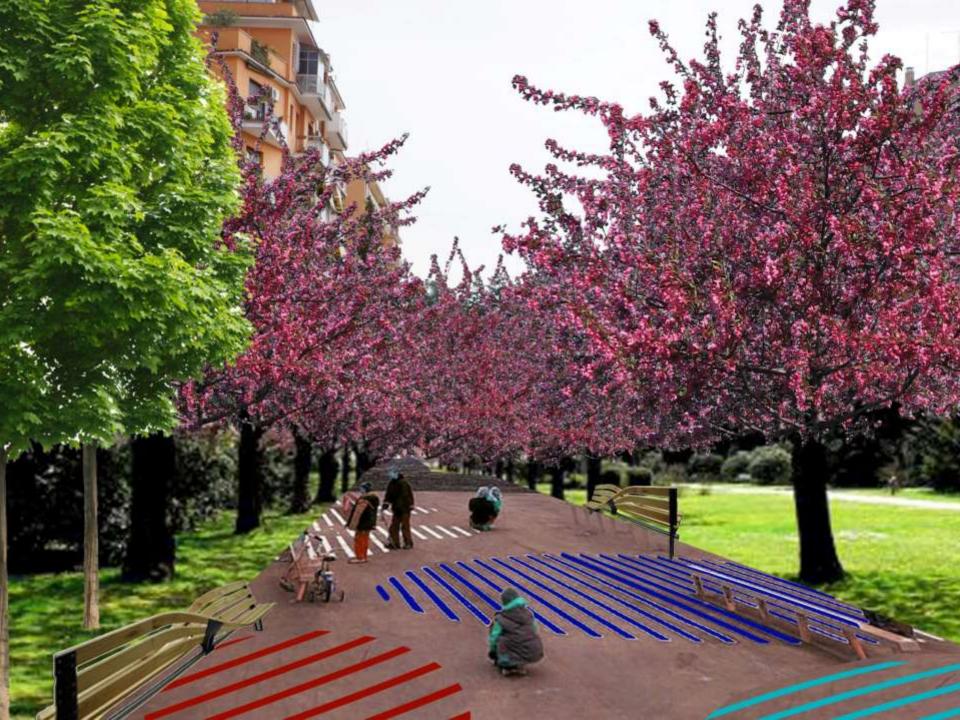

## Social Bikesharing

Gulendam Kalkan, Sara Zinni, Flavia Salvati, Khatarina Bolle, Thomas Burghart, Tristan Emig, Bradford Hoerth,
Methap Leyla Turanalp, Angela Porfilio, Andrea Giglio, Elena Ciancio, Immacolata Polito, Giuliano Galluccio, Mario Leal
workshop leaders: Dan Price, Paolo Cascone, Elena Barthel
in collaboration with: arch. Simone Ferretti, doct. Giorgio Scavino,
AeV architetti, arch. Elisabetta Corvino, Parrocchia Sant' Anastasia-Roma
in consultation with: eng. Alessandro Fuschiotto Roma Servizi per la Mobilità,
eng. Marco Contadini Environmental Policies Department-Roma Capitale