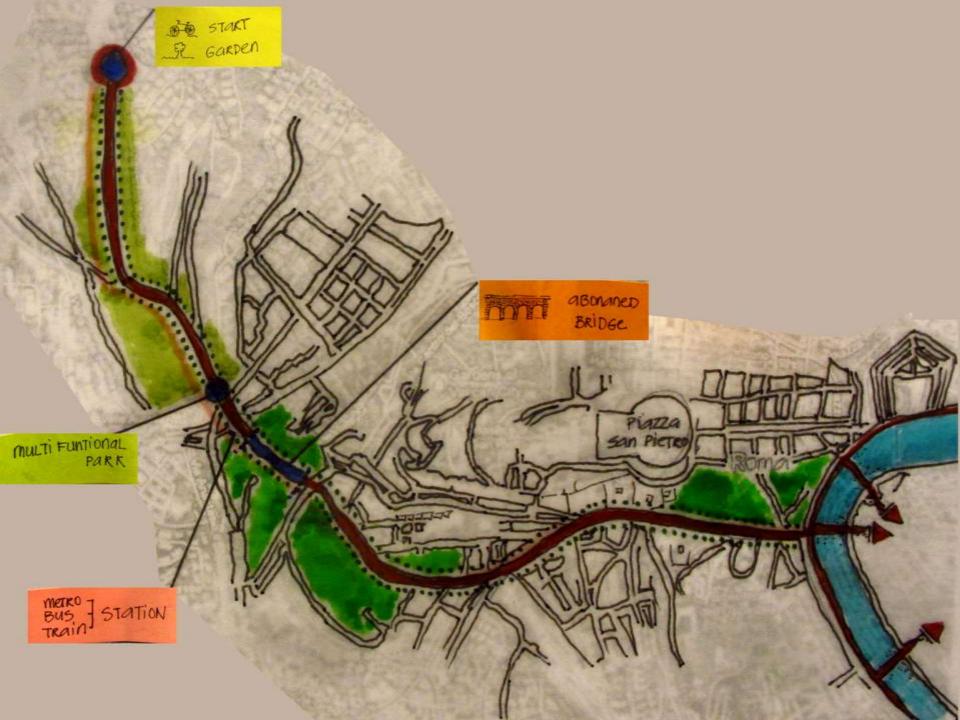

## Social Bikesharing

Gulendam Kalkan, Sara Zinni, Flavia Salvati, Khatarina Bolle, Thomas Burghart, Tristan Emig, Bradford Hoerth,
Methap Leyla Turanalp, Angela Porfilio, Andrea Giglio, Elena Ciancio, Immacolata Polito, Giuliano Galluccio, Mario Leal
workshop leaders: Dan Price, Paolo Cascone, Elena Barthel
in collaboration with: arch. Simone Ferretti, doct. Giorgio Scavino,
AeV architetti, arch. Elisabetta Corvino, Parrocchia Sant' Anastasia-Roma
in consultation with: eng. Alessandro Fuschiotto Roma Servizi per la Mobilità,
eng. Marco Contadini Environmental Policies Department-Roma Capitale