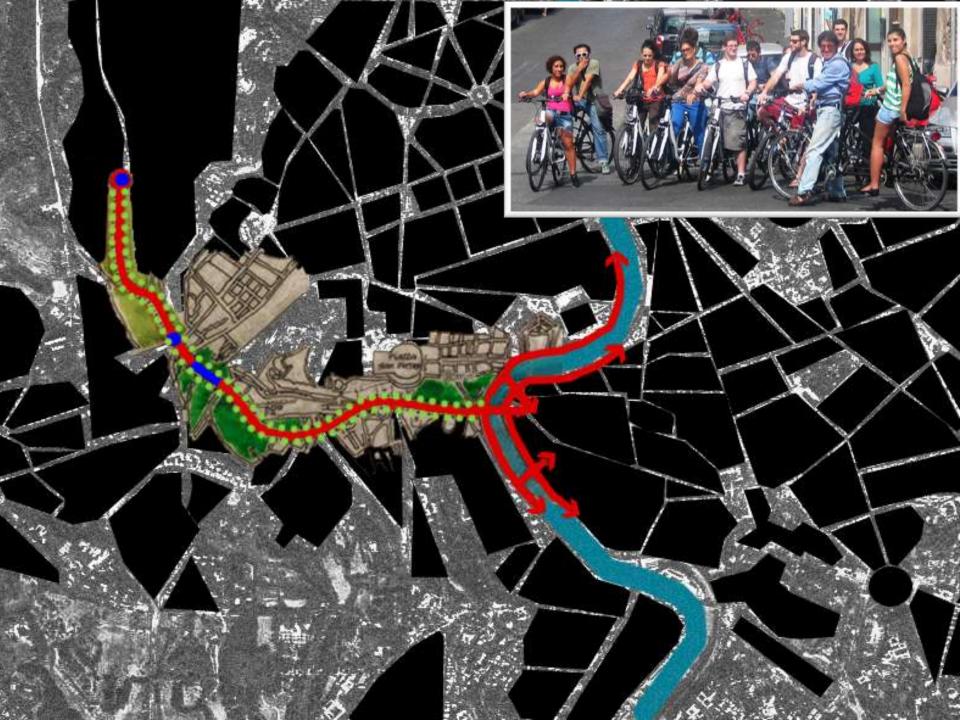

## Social Bikesharing

Gulendam Kalkan, Sara Zinni, Flavia Salvati, Khatarina Bolle, Thomas Burghart, Tristan Emig, Bradford Hoerth,
Methap Leyla Turanalp, Angela Porfilio, Andrea Giglio, Elena Ciancio, Immacolata Polito, Giuliano Galluccio, Mario Leal
workshop leaders: Dan Price, Paolo Cascone, Elena Barthel
in collaboration with: arch. Simone Ferretti, doct. Giorgio Scavino,
AeV architetti, arch. Elisabetta Corvino, Parrocchia Sant' Anastasia-Roma
in consultation with: eng. Alessandro Fuschiotto Roma Servizi per la Mobilità,
eng. Marco Contadini Environmental Policies Department-Roma Capitale