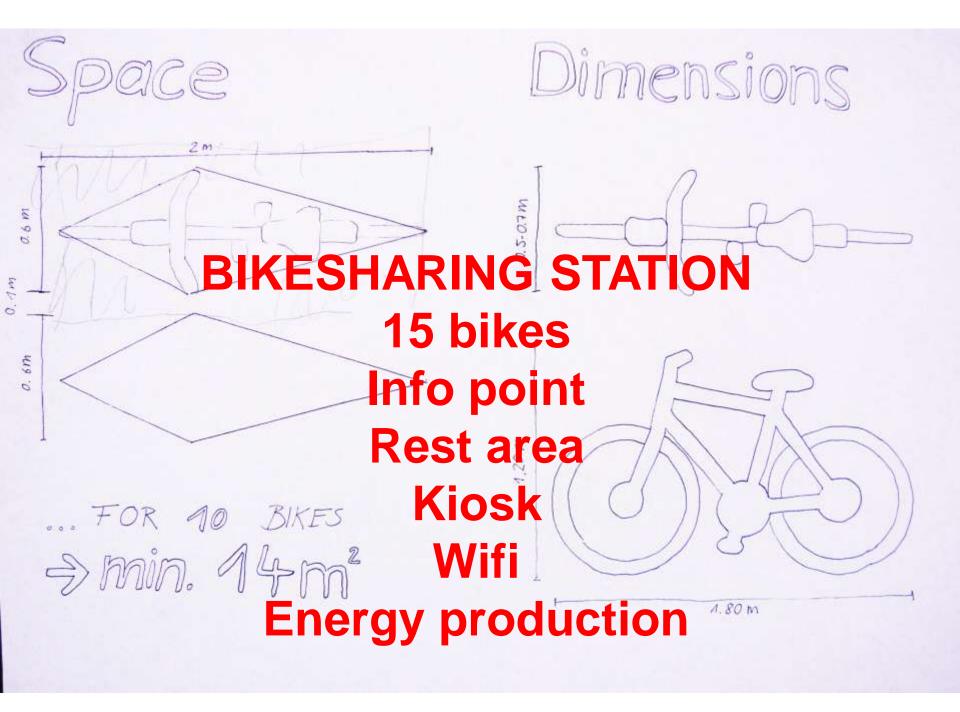

## Social Bikesharing

Gulendam Kalkan, Sara Zinni, Flavia Salvati, Khatarina Bolle, Thomas Burghart, Tristan Emig, Bradford Hoerth,
Methap Leyla Turanalp, Angela Porfilio, Andrea Giglio, Elena Ciancio, Immacolata Polito, Giuliano Galluccio, Mario Leal
workshop leaders: Dan Price, Paolo Cascone, Elena Barthel
in collaboration with: arch. Simone Ferretti, doct. Giorgio Scavino,
AeV architetti, arch. Elisabetta Corvino, Parrocchia Sant' Anastasia-Roma
in consultation with: eng. Alessandro Fuschiotto Roma Servizi per la Mobilità,
eng. Marco Contadini Environmental Policies Department-Roma Capitale