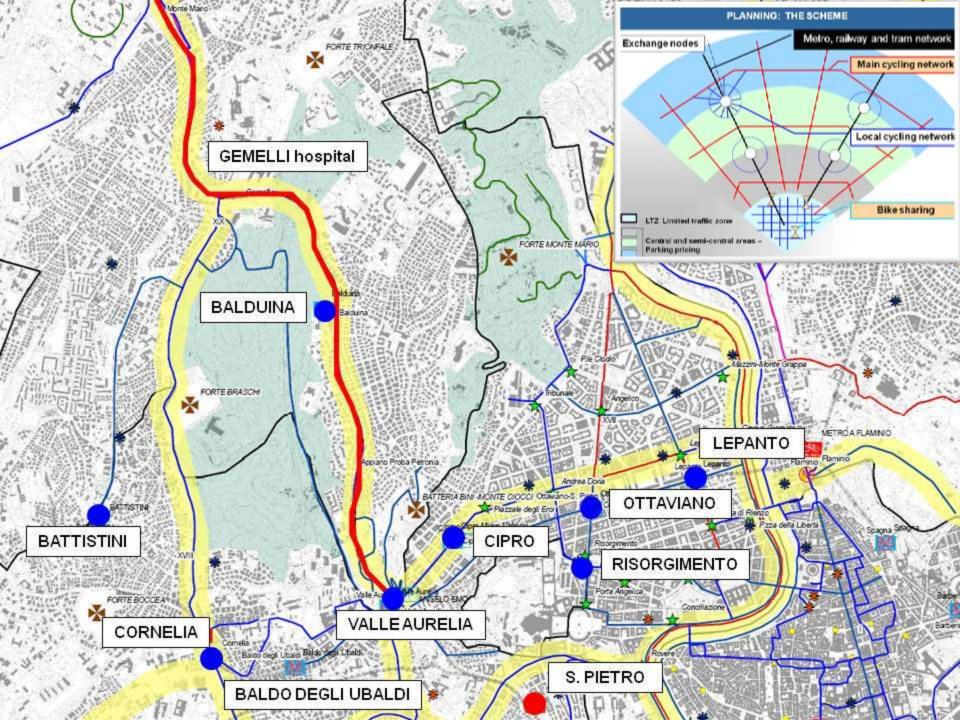

## Social Bikesharing

Gulendam Kalkan, Sara Zinni, Flavia Salvati, Khatarina Bolle, Thomas Burghart, Tristan Emig, Bradford Hoerth,
Methap Leyla Turanalp, Angela Porfilio, Andrea Giglio, Elena Ciancio, Immacolata Polito, Giuliano Galluccio, Mario Leal
workshop leaders: Dan Price, Paolo Cascone, Elena Barthel
in collaboration with: arch. Simone Ferretti, doct. Giorgio Scavino,
AeV architetti, arch. Elisabetta Corvino, Parrocchia Sant' Anastasia-Roma
in consultation with: eng. Alessandro Fuschiotto Roma Servizi per la Mobilità,
eng. Marco Contadini Environmental Policies Department-Roma Capitale