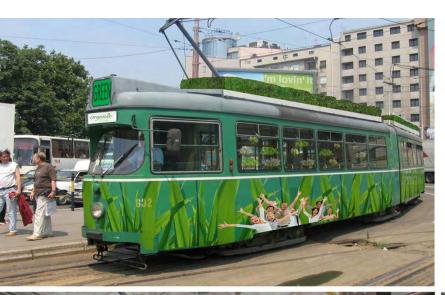

# MARKET 2 GO

"Green tram" principles of local communities and public involvement are inserted into mobile unit of an old tram, running around the center of the city.

# MARKET 2 GO