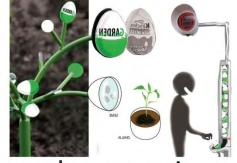

# **DANDELION**

ACTIVITY, REMINDER, FUN, INTERACTION, RESPONSABILITY, WORRY, CHANGE, MESSIGE