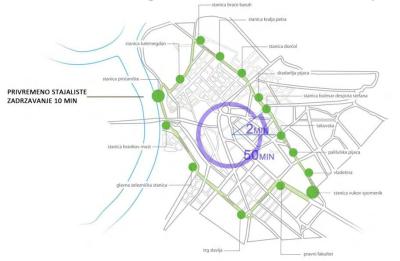

# MARKET 2 GO

"Green tram" principles of local communities and public involvement are inserted into mobile unit of an old tram, running around the center of the city.

# MARKET 2 GO