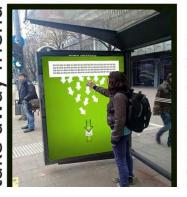

# MARKET 2 GO

"Green tram" principles of local communities and public involvement are inserted into mobile unit of an old tram, running around the center of the city.

# MARKET 2 GO