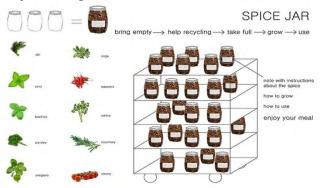

# spice jar

tea school

pr (o) duži

umbrella garden

cofee to

80

Ksenija Vulović **LEADERS** 

**PARTICIPANTS** Maja Udilović Martina Milić Katarina Tomić

> Irena Veljović Miloje Krunić

Nina Parčetić

Stefana Ilić

Maja Nikolić

Stevan Jakšić Ana Uzelac Mina Stević

emanja Zlatanović

tea bus

garden surprise