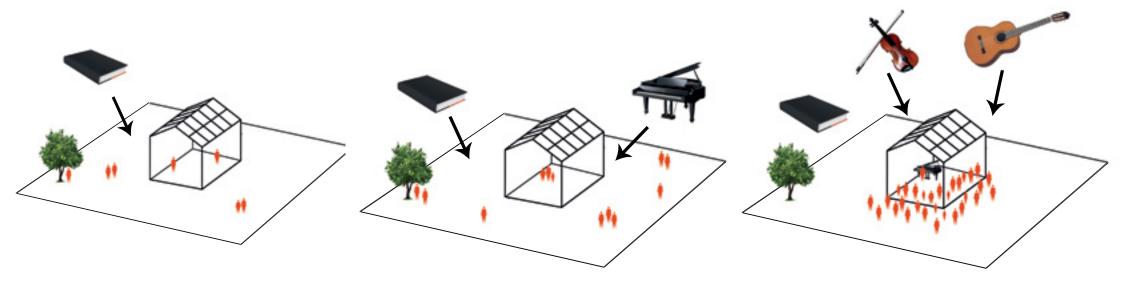

#### **SEEDING**

what if we bring new energy into the site? what if we spread the seeds of creativity and let them grow like nature is teaching us?

### SPREADING CULTURE

NOW

10 YEARS

20 YEARS